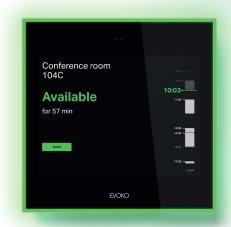

#### DISTANT VIEW

Room name, status and current time shown in a larger font.

#### CLOSE VIEW

Detailed view with access to action buttons.