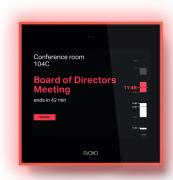

## See room status at a glance

A room booking system should be more than a list of features. We believe it must be easy to use and that it should look sublime in any office. Naso room manager rocks our trademark intuitive light signals to guide you to the right room and clearly see the room status from a distance.

AVAILABLE

BOOKED WITHIN 10 MINUTES

BUSY

#### CLOSE VIEW

Detailed view with access to action buttons.