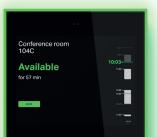

## See room status at a glance

A room booking system should be more than a list of features. We believe it must be easy to use and that it should look sublime in any office. Naso room manager rocks our trademark intuitive light signals to guide you to the right room and clearly see the room status from a distance.

#### DISTANT VIEW

Room name, status and current time shown in a larger font.