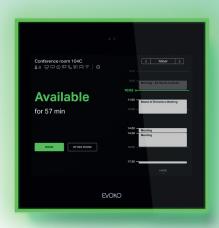

## A new level of intuitive user interface

Naso room manager has a built in proximity sensor that unfolds a new layer of information as you approach the screen to show you everything you need to know. Use the touch screen to quickly find a room for your spontaneous meetings. Small icons represent the room's equipment so you can pick the rooms that serve your needs. You can also report broken or missing meeting equipment directly on the screen.

#### DISTANT VIEW

Room name, status and current time shown in a larger font.

#### CLOSE VIEW

Detailed view with access to action buttons.