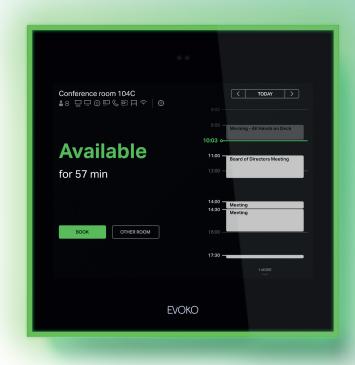

## See room status at a glance

A room booking system should be more than a list of features. We believe it must be easy to use and that it should look sublime in any office. Naso room manager rocks our trademark intuitive light signals to guide you to the right room and clearly see the room status from a distance.

## A new level of intuitive user interface

Naso room manager has a built in proximity sensor that unfolds a new layer of information as you approach the screen to show you everything you need to know. Use the touch screen to quickly find a room for your spontaneous meetings. Small icons represent the room's equipment so you can pick the rooms that serve your needs. You can also report broken or missing meeting equipment directly on the screen.

#### DISTANT VIEW

Room name, status and current time shown in a larger font.

#### CLOSE VIEW

Detailed view with access to action buttons.