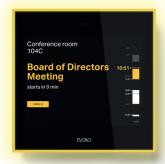

## See room status at a glance

A room booking system should be more than a list of features. We believe it must be easy to use and that it should look sublime in any office. Naso room manager rocks our trademark intuitive light signals to guide you to the right room and clearly see the room status from a distance.

AVAILABLE

BOOKED WITHIN 10 MINUTES

BUSY

#### CLOSE VIEW

Detailed view with access to action buttons.