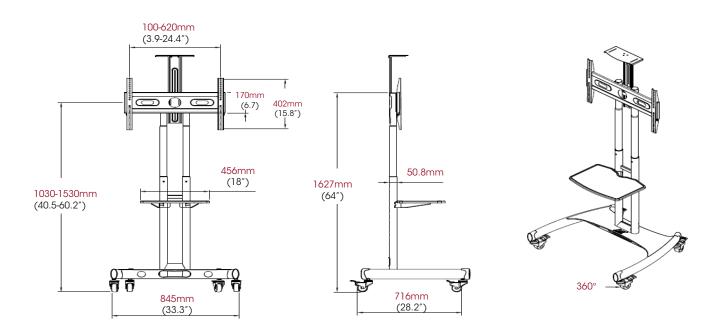

## Mobile Height Adjustable Trolley

For 32" to 75" LCD/LED Displays

The TruVue TRVT561 provides a sleek & tidy mobile solution for 32"-75" displays. Complete with 2 heavy duty poles to display the screen at a maximum height of 1530mm (60.2").

Its unique and convenient display height adjustment is complemented by spring plungers allowing the display to be vertically positioned easily. Complete with cable management, 4 heavy duty braked caster wheels and a spacious shelf for AV components.

#### **FEATURES**

- Height Adjustable Max: 1530mm (60.2")
- Universal VESA® 200x200 up to 600x400mm
- Plastic component shelf for AV equipment
- Internal Cable Management; hide cables to provide a tidy look.
- Smooth matt black finish
- Includes height adjustable VC Shelf

#### **Product Specifications**

|         | DIMENSIONS (W x H x D)                        | PRODUCT WEIGHT  | LOAD CAPACITY | FINISH      | AVAILABLE COLORS |
|---------|-----------------------------------------------|-----------------|---------------|-------------|------------------|
| TRVT561 | 845 x 2043 x 716mm<br>(33.2" x 80.4" x 28.1") | 21.5kg (47.3lb) | 45kg (100lbs) | Powder Coat | Black            |