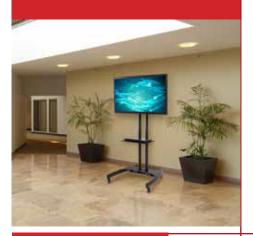

## Mobile Height Adjustable Trolley

For 32" to 75" LCD/LED Displays

The TruVue TRVT561 provides a sleek & tidy mobile solution for 32"-75" displays. Complete with 2 heavy duty poles to display the screen at a maximum height of 1530mm (60.2").

Its unique and convenient display height adjustment is complemented by spring plungers allowing the display to be vertically positioned easily. Complete with cable management, 4 heavy duty braked caster wheels and a spacious shelf for AV components.