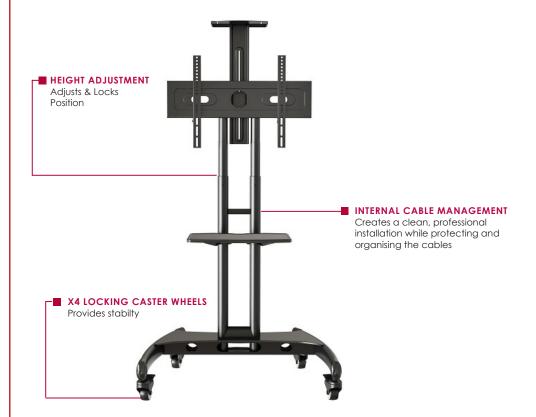

Its unique and convenient display height adjustment is complemented by spring plungers allowing the display to be vertically positioned easily. Complete with cable management, 4 heavy duty braked caster wheels and a spacious shelf for AV components.

#### **FEATURES**

- Height Adjustable Max: 1530mm (60.2")
- Universal VESA® 200x200 up to 600x400mm
- Plastic component shelf for AV equipment
- Internal Cable Management; hide cables to provide a tidy look.
- Smooth matt black finish
- Includes height adjustable VC Shelf

Internal Cable Management

Locking height adjustments

TRVT561

TruVue Mobile Height Adjustable Trolley TRVT561