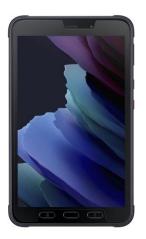

## **ALPHA GLASS** for Galaxy Tab Active 3

## Fortified Protection /

Protect your touchscreen against scratches, scrapes and unidentified flying objects in pockets and purses with Alpha Glass. Fortified, anti-shatter glass defends the display, while reactive touch retains touch sensitivity.

## Tech Specs /

Product Name: Alpha Glass

Country of Origin: China

**Device Compatibility:** Galaxy Tab Active 3

**Unit Dimensions:** 8.09 x 4.66 x 0.02-in | 20.54 x 11.83 x 0.05-cm

**Unit Weight:** 0.08 lbs | 37.40 g