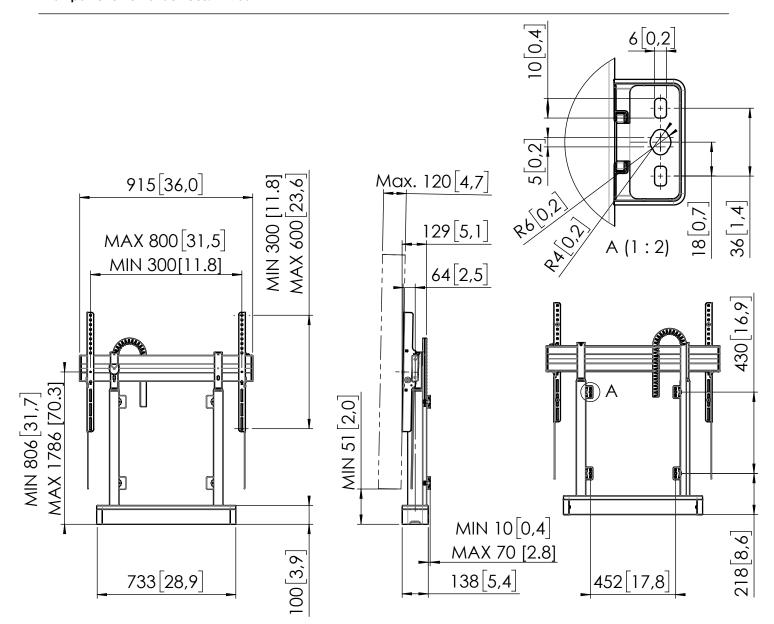

## RISE 2008 Motorized display lift floor-wall solution 80 mm/s

Dimensions in mm [inch]

| Screen sizes: |  |
|---------------|--|
| Max load:     |  |
| Net weight:   |  |
| Gross weight: |  |

55 inch - 98 inch 140 kg / 308.6 lbs 29,5 kg /65.0 lbs 30,8 kg / 67.9 lbs