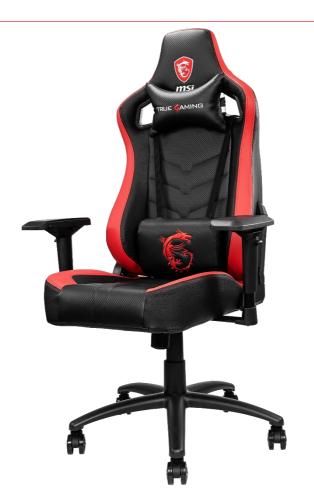

## *MAG CH110*

Sturdy framework

Class 4 Gas Lift

Full reclinable mode

Smooth PU casters

Breathable foam

Ergonomic pillow

## **Selling Point**

- **■** Complete steel frame support
- XXL seating with highly breathable molded foam
- Meticulous embroidery of dragon pattern
- 180° fully reclinable backrest
- 4D Multi-Adjustable Armrests and seat

- Certified Class 4 Gas Lift piston
- 5 star aluminum chair base design
- Quality carbon fiber leather surface Incredibly smooth and silent PU casters
  - **Ergonomic headrest pillow and** lumbar support cushion

Headrest Pillow and **Lumbar Support Cushion** 

180° fully reclinable backrest

Class 4 Gas Lift **TUV** Certified

Embroidery of dragon pattern

4D Adjustable Armrests

5 star aluminum base with caster wheels