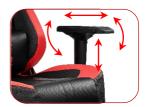

## **Selling Point**

- **■** Complete steel frame support
- XXL seating with highly breathable molded foam
- Meticulous embroidery of dragon pattern
- 180° fully reclinable backrest
- 4D Multi-Adjustable Armrests and seat

- Certified Class 4 Gas Lift piston
- 5 star aluminum chair base design
- Quality carbon fiber leather surface Incredibly smooth and silent PU casters
  - **Ergonomic headrest pillow and** lumbar support cushion

Headrest Pillow and **Lumbar Support Cushion** 

180° fully reclinable backrest

Class 4 Gas Lift **TUV** Certified

Embroidery of dragon pattern

4D Adjustable Armrests

5 star aluminum base with caster wheels