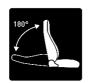

## **Selling Point**

- **■** Complete steel frame support
- XXL seating with highly breathable molded foam
- Meticulous embroidery of dragon pattern
- 180° fully reclinable backrest
- 4D Multi-Adjustable Armrests and seat

Headrest Pillow and **Lumbar Support Cushion** 

180° fully reclinable backrest

Class 4 Gas Lift **TUV** Certified

Embroidery of dragon pattern

4D Adjustable Armrests

5 star aluminum base with caster wheels

## **SPECIFICATIONS**

| 3FECIFICATION3                |                                 |  |
|-------------------------------|---------------------------------|--|
| Foam Type                     | High Density Mould Shaping Foam |  |
| Foam Density                  | 40-45 kg/m <sup>3</sup>         |  |
| Frame Construction            | Steel (Diameter: 19mm)          |  |
| Seat Cover Material           | PVC Leather                     |  |
| Color Versions                | Black                           |  |
| Adjustable Armrests           | 4D                              |  |
| Armrest Pad Size (L x W)      | 27 x 10 cm                      |  |
| Mechanism                     | Multifunctional Tilt            |  |
| Tilt Lock                     | ✓                               |  |
| Tilt Angle Lock               | ✓                               |  |
| Adjustable Tilt Angle         | 0° - 14°                        |  |
| Gas Lift Piston               | Class-4                         |  |
| Seat Back Style               | High-back                       |  |
| Adjustable Back Angle         | 90° - 180°                      |  |
| Headrest & Lumbar             | ./                              |  |
| Cushion                       | <u> </u>                        |  |
| Headrest & Lumbar             | PVC Leather                     |  |
| <b>Cushion Cover Material</b> | 1 VC LCGCIICI                   |  |
| Five-Star Base                | Steel Base                      |  |
| Wheel Size                    | 60 mm wheels                    |  |
| Assembly Required             | $\checkmark$                    |  |