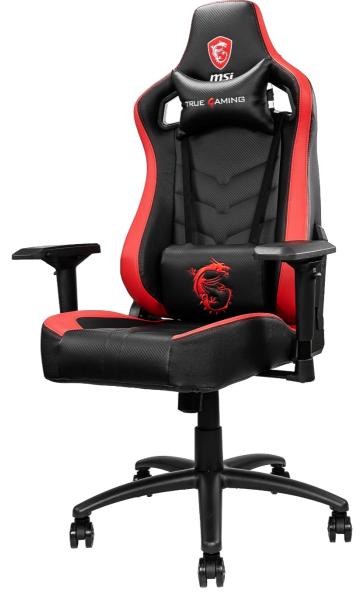

## *MAG CH110*

Sturdy framework

Class 4 Gas Lift

Full reclinable mode

Smooth PU casters

Breathable foam

Ergonomic pillow

## **Selling Point**

- **■** Complete steel frame support
- XXL seating with highly breathable molded foam
- Meticulous embroidery of dragon pattern
- 180° fully reclinable backrest
- 4D Multi-Adjustable Armrests and seat

- Certified Class 4 Gas Lift piston
- 5 star aluminum chair base design
- Quality carbon fiber leather surface Incredibly smooth and silent PU casters
  - **Ergonomic headrest pillow and** lumbar support cushion

Headrest Pillow and **Lumbar Support Cushion** 

180° fully reclinable backrest

Class 4 Gas Lift **TUV** Certified

Embroidery of dragon pattern

4D Adjustable Armrests

5 star aluminum base with caster wheels