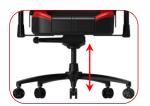

## **SPECIFICATIONS**

| 3FECIFICATION3                |                                 |  |
|-------------------------------|---------------------------------|--|
| Foam Type                     | High Density Mould Shaping Foam |  |
| Foam Density                  | 40-45 kg/m <sup>3</sup>         |  |
| Frame Construction            | Steel (Diameter: 19mm)          |  |
| Seat Cover Material           | PVC Leather                     |  |
| Color Versions                | Black                           |  |
| Adjustable Armrests           | 4D                              |  |
| Armrest Pad Size (L x W)      | 27 x 10 cm                      |  |
| Mechanism                     | Multifunctional Tilt            |  |
| Tilt Lock                     | ✓                               |  |
| Tilt Angle Lock               | ✓                               |  |
| Adjustable Tilt Angle         | 0° - 14°                        |  |
| Gas Lift Piston               | Class-4                         |  |
| Seat Back Style               | High-back                       |  |
| Adjustable Back Angle         | 90° - 180°                      |  |
| Headrest & Lumbar             | ./                              |  |
| Cushion                       | <u> </u>                        |  |
| Headrest & Lumbar             | PVC Leather                     |  |
| <b>Cushion Cover Material</b> | 1 VC LCGCIICI                   |  |
| Five-Star Base                | Steel Base                      |  |
| Wheel Size                    | 60 mm wheels                    |  |
| Assembly Required             | $\checkmark$                    |  |

## Weight & Dimensions

| Seating Size (W x D)               | 49.5 x 57cm  |
|------------------------------------|--------------|
| <b>Maximum Seating Height</b>      | 54 cm        |
| Minimum Seating Height             | 46cm         |
| Maximum Armrest Height             | 37.5 cm      |
| Minimum Armrest Height             | 30.5 cm      |
| Backrest Height                    | 82 cm        |
| Backrest Shoulder Width            | 52 cm        |
| Package Size (L x W x H)           | 83x66 x36 cm |
| Max. Height of<br>Recommended User | 200 cm       |
| Weight                             | 27 kg        |
| Max. Weight Capacity               | 150 kg       |