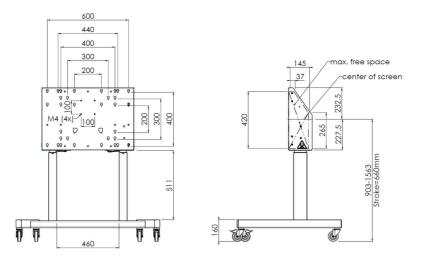

## Features

Minimum length: 903 mm Maximum length: 1563 mm (centre VESA) Weight: 41.00 kg Colour: Black Maximum load: 120 kg Screen position: Landscape, Portrait Inch range: max. 86 inch Mobile / fixed: Mobile Height adjustment: Electrical 660mm, speed up to 38 mm/s Bracket/interface: Included Type bracket/interface: VESA Range bracket/interface: Max. 800x600 Cable duct: 30 mm Ø Other information: - Incl. anti-collision. - 052.7288 expansion set for lift bracket included free of charge.