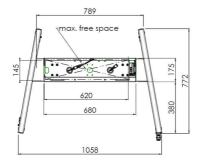

## Features

Minimum length: 903 mm Maximum length: 1563 mm (centre VESA) Weight: 41.00 kg Colour: Black Maximum load: 120 kg Screen position: Landscape, Portrait Inch range: max. 86 inch Mobile / fixed: Mobile Height adjustment: Electrical 660mm, speed up to 38 mm/s Bracket/interface: Included Type bracket/interface: VESA Range bracket/interface: Max. 800x600 Cable duct: 30 mm Ø Other information: - Incl. anti-collision. - 052.7288 expansion set for lift bracket included free of charge.