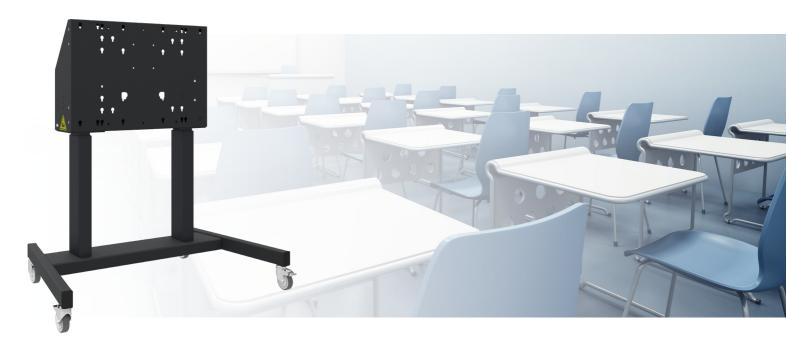

#### 062.7205B Floor lift on wheels incl. anti-collision, max. 86 inch, 120 kg - BLACK

This black trolley offers thanks to its double columns extra stability and robustness for working with a touch display. The display can easily be adjusted in height with the remote control, it adjusts it silently & electrically in height. At the back side of the mounting utility, space is reserved for placing a mini PC or thin client.

This product can easily be combined with the floor lift accessories (for example five surface solution, soundbar bracket or a compact lockable cover). For easy handling, a set of handles is available as an accessory.